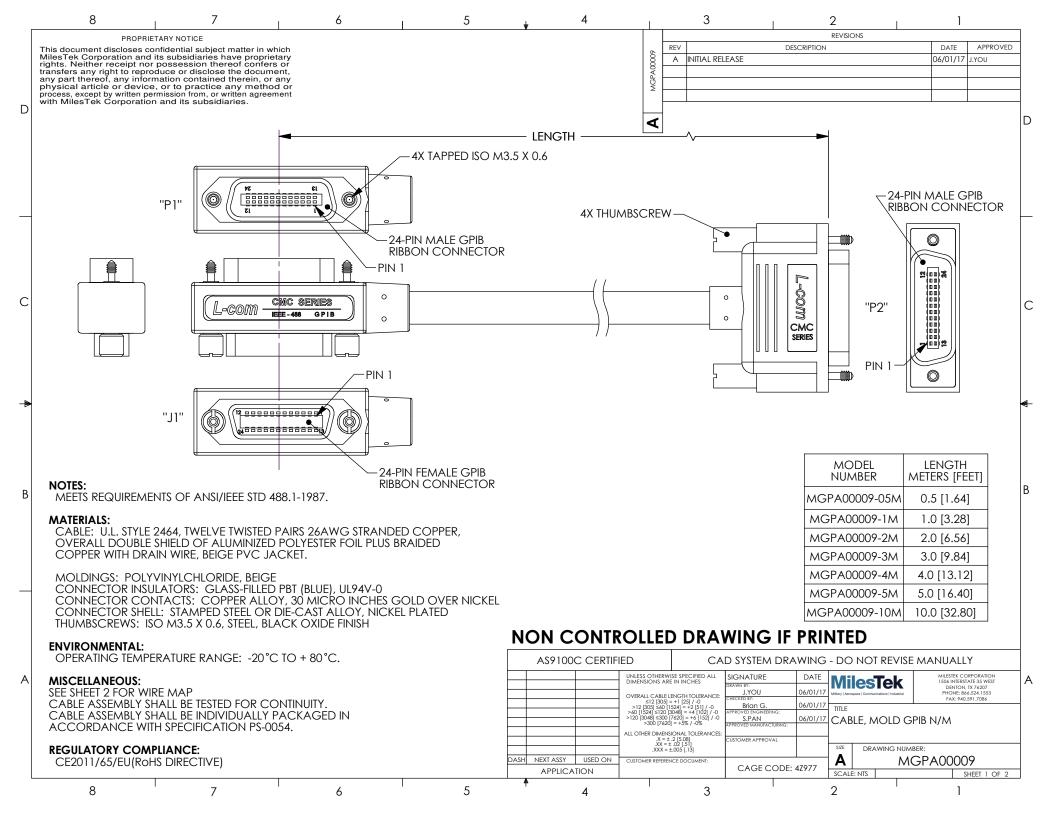

|                | WI            | RING MA       | P              |
|----------------|---------------|---------------|----------------|
| PAIR<br>NUMBER | J1/P1         | Ρ2            | FUNCTON        |
| 1              | 1             | 1             | DATA LINE DI01 |
|                | 14            | 14            | DATA LINE DI06 |
| 2              | 2             | 2             | DATA LINE DI02 |
|                | 3             | 3             | DATA LINE DI03 |
| 3              | 4             | 4             | DATA LINE DI04 |
|                | 13            | 13            | DATA LINE DI05 |
| 4              | 15            | 15            | DATA LINE DI07 |
|                | 16            | 16            | DATA LINE DI08 |
| 5              | 5             | 5             | EOI            |
|                | 24            | 24            | EOI RETURN     |
| 6              | 6             | 6             | DAV            |
|                | 18            | 18            | DAV RETURN     |
| 7              | 7             | 7             | NRFD           |
|                | 19            | 19            | NRDF RETURN    |
| 8              | 8             | 8             | NDAC           |
|                | 20            | 20            | NDAC RETURN    |
| 9              | 9             | 9             | IFC            |
|                | 21            | 21            | IFC RETURN     |
| 10             | 10            | 10            | SRQ            |
|                | 22            | 22            | SRQ RETURN     |
| 11             | 11            | 11            | ATN            |
|                | 23            | 23            | ATN RETURN     |
| 12             | 17            | 17            | REN            |
|                | 24            | 24            | REN RETURN     |
| DRAIN<br>WIRE  | 12 &<br>SHELL | 12 &<br>Shell | SHIELD         |