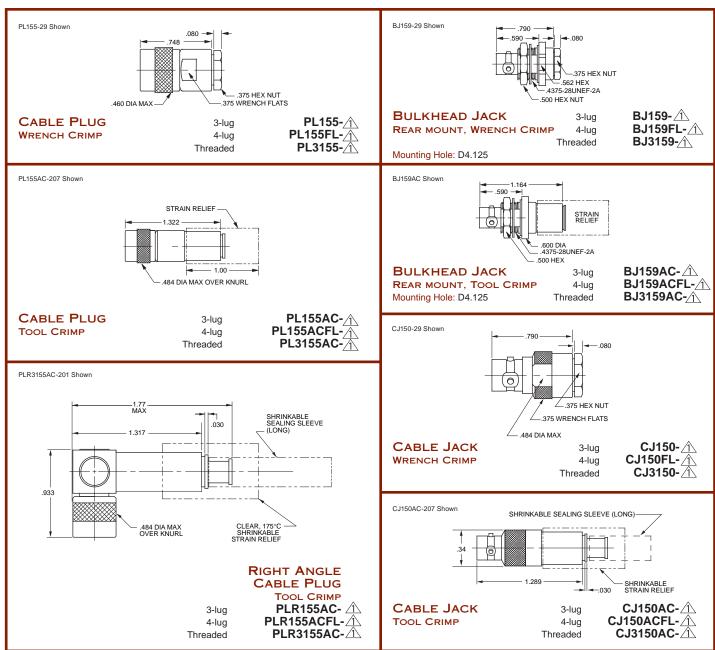

## Sub-miniature Jacks & Plugs

Sub-miniature concentric twinax/triax connectors increase packing density up to 246%. They are designed for high density applications where digital, video pair or baseband noise-free guarded circuits are required. The 3-lug, 4-lug, and threaded versions improve mechanical stability and provide "error-free" redundant data bus capabilities. The wrench crimp version accommodates cables with other jacket diameters up to .215" and the tool crimp versions up to .250".

⚠Refers to Cable Group Table see pages 82-124. "D" mounting holes see page 63.