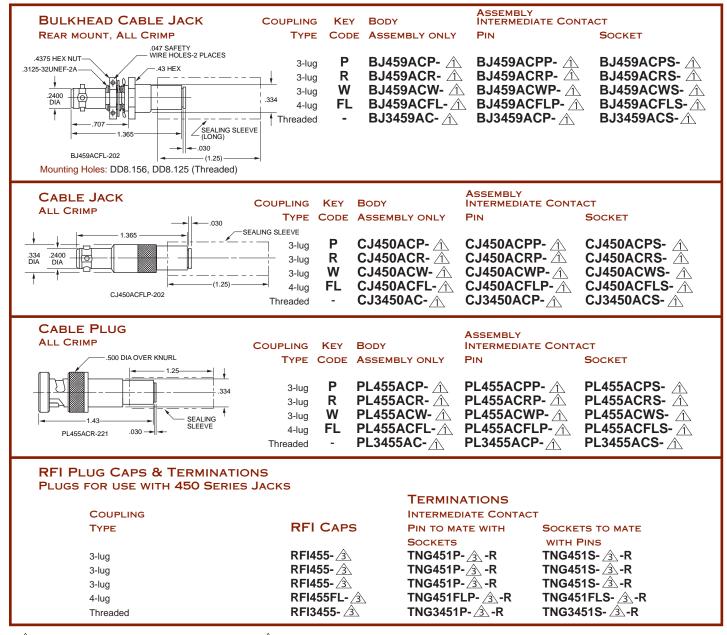

## **CONCENTRIC TWINAX** 450 SERIES

The 450 Series includes cable jacks and plugs with interchangeable contact assemblies. The contact and body assemblies may be ordered separately (see the facing page). Cable connectors accept cables with a maximum outer diameter of .180" and conductors to .025". Contact the factory for exact specifications. For Trompeter connectors which meet outgassing requirements, contact our technical support staff for more information.Compatible with Raychem DK-621 Series. *Refer to page 24 for Keyings*.