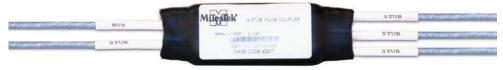

# **4-STUB INLINE BUS COUPLER**

## **OPTION 1**

BUS LEAD AND TWO STUB LEADS LEFT AND BUS LEAD AND TWO STUB LEADS RIGHT



| PART        | LEAD      | LEAD          | CUSTOM LENGTHS | TECH           |
|-------------|-----------|---------------|----------------|----------------|
| NUMBER      | LENGTH    | TYPE          | AVAILABLE      | NOTE           |
| 90-50254-12 | 12 inches | M17/176-00002 | Yes            | Non-terminated |

## **OPTION 2**

BUS LEAD AND TWO STUB
LEADS LEFT AND TWO
STUB LEADS RIGHT



### **OPTION 3**

BUS LEAD AND ONE STUB LEAD LEFT AND THREE STUB LEADS RIGHT



| PART        | LEAD      | LEAD          | CUSTOM LENGTHS | TECH              |
|-------------|-----------|---------------|----------------|-------------------|
| NUMBER      | LENGTH    | TYPE          | AVAILABLE      | NOTE              |
| 90-50364-12 | 12 inches | M17/176-00002 | Yes            | Single Terminated |

#### **OPTION 4**

TWO STUB LEADS LEFT AND TWO STUB LEADS RIGHT



| PART        | LEAD      | LEAD          | CUSTOM LENGTHS AVAILABLE | TECH            |
|-------------|-----------|---------------|--------------------------|-----------------|
| Number      | LENGTH    | TYPE          |                          | NOTE            |
| 90-50464-12 | 12 inches | M17/176-00002 | Yes                      | Dual Terminated |

#### **OPTION 5**

ONE STUB LEAD LEFT AND THREE S