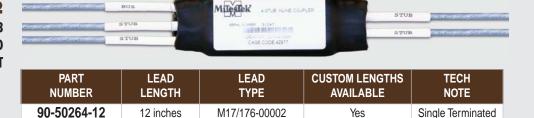

### **OPTION 3**

BUS LEAD AND ONE STUB LEAD LEFT AND THREE STUB LEADS RIGHT

| PART        | LEAD      | LEAD          | CUSTOM LENGTHS | TECH              |
|-------------|-----------|---------------|----------------|-------------------|
| NUMBER      | LENGTH    | TYPE          | AVAILABLE      | NOTE              |
| 90-50364-12 | 12 inches | M17/176-00002 | Yes            | Single Terminated |