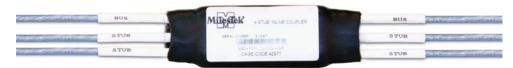

## **OPTION 1**

BUS LEAD AND TWO STUB LEADS LEFT AND BUS LEAD AND TWO STUB LEADS RIGHT

| PART        | LEAD      | LEAD          | CUSTOM LENGTHS | TECH           |
|-------------|-----------|---------------|----------------|----------------|
| NUMBER      | LENGTH    | TYPE          | AVAILABLE      | NOTE           |
| 90-50254-12 | 12 inches | M17/176-00002 | Yes            | Non-terminated |