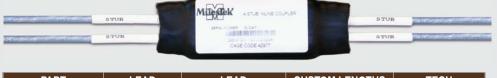

#### **OPTION 4**

TWO STUB LEADS LEFT AND TWO STUB LEADS RIGHT

| PART        | LEAD      | LEAD          | CUSTOM LENGTHS AVAILABLE | TECH            |
|-------------|-----------|---------------|--------------------------|-----------------|
| Number      | LENGTH    | TYPE          |                          | NOTE            |
| 90-50464-12 | 12 inches | M17/176-00002 | Yes                      | Dual Terminated |

#### **OPTION 5**

ONE STUB LEAD LEFT AND THREE STUB LEADS RIGHT

| PART        | LEAD      | LEAD          | CUSTOM LENGTHS AVAILABLE | TECH            |
|-------------|-----------|---------------|--------------------------|-----------------|
| NUMBER      | LENGTH    | TYPE          |                          | NOTE            |
| 90-50564-12 | 12 inches | M17/176-00002 | Yes                      | Dual Terminated |