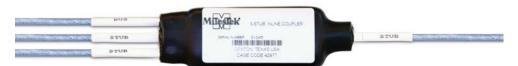

### **OPTION 3**

**BUS LEAD AND TWO STUB LEADS LEFT AND ONE** STUB LEAD RIGHT

M17/176-00002

| PART        | LEAD      | LEAD          | CUSTOM LENGTHS | TECH              |
|-------------|-----------|---------------|----------------|-------------------|
| NUMBER      | LENGTH    | TYPE          | AVAILABLE      | NOTE              |
| 90-50363-12 | 12 inches | M17/176-00002 | Yes            | Single Terminated |