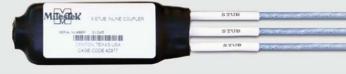

## **OPTION 4**

**BUS LEAD LEFT AND THREE** STUB LEADS RIGHT

#### **OPTION 6**

**THREE STUB LEADS** ON ONE SIDE

| PART        | LEAD      | LEAD          | CUSTOM LENGTHS | TECH            |
|-------------|-----------|---------------|----------------|-----------------|
| Number      | LENGTH    | TYPE          | AVAILABLE      | NOTE            |
| 90-50663-12 | 12 inches | M17/176-00002 | Yes            | Dual Terminated |