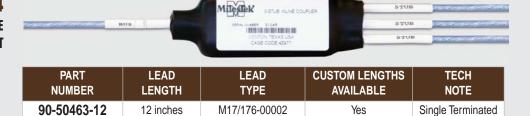

## **OPTION 2**

**BUS LEAD AND STUB LEAD LEFT AND TWO** STUB LEADS RIGHT

Yes

Yes

Single Terminated

12 inches