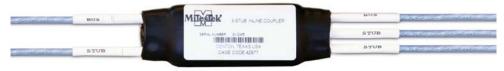

#### **OPTION 1**

**BUS LEAD AND STUB LEAD LEFT AND BUS LEAD AND** TWO STUB LEADS RIGHT

| PART        | LEAD      | LEAD          | CUSTOM LENGTHS | TECH           |
|-------------|-----------|---------------|----------------|----------------|
| NUMBER      | LENGTH    | TYPE          | AVAILABLE      | NOTE           |
| 90-50253-12 | 12 inches | M17/176-00002 | Yes            | Non-terminated |