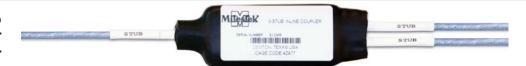

## **OPTION 5**

**ONE STUB LEAD LEFT** TWO STUB LEADS RIGHT

| PART<br>NUMBER | LEAD<br>LENGTH | LEAD<br>TYPE  | CUSTOM LENGTHS<br>AVAILABLE | TECH<br>NOTE    |  |
|----------------|----------------|---------------|-----------------------------|-----------------|--|
| 90-50563-12    | 12 inches      | M17/176-00002 | Yes                         | Dual Terminated |  |