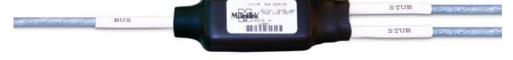

## **OPTION 3**

BUS LEAD LEFT AND TWO STUB LEADS RIGHT

| PART        | LEAD      | LEAD          | CUSTOM LENGTHS | TECH              |
|-------------|-----------|---------------|----------------|-------------------|
| NUMBER      | LENGTH    | TYPE          | AVAILABLE      | NOTE              |
| 90-50362-12 | 12 inches | M17/176-00002 | Yes            | Single Terminated |