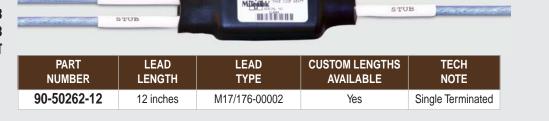

# 2-STUB INLINE BUS COUPLER

## **OPTION 1**

BUS LEAD AND STUB LEAD LEFT AND BUS LEAD AND STUB LEAD RIGHT



## **OPTION 2**

BUS LEAD AND STUB LEAD LEFT AND STUB LEAD RIGHT



## **OPTION 3**

BUS LEAD LEFT AND TWO STUB LEADS RIGHT



| PART        | LEAD      | LEAD          | CUSTOM LENGTHS | TECH              |
|-------------|-----------|---------------|----------------|-------------------|
| NUMBER      | LENGTH    | TYPE          | AVAILABLE      | NOTE              |
| 90-50362-12 | 12 inches | M17/176-00002 | Yes            | Single Terminated |

#### **OPTION 4**

STUB LEAD LEFT AND STUB LEAD RIGHT



### **OPTION 5**

TWO STUB LEADS ON ONE SIDE



| PART        | LEAD      | LEAD          | CUSTOM LENGTHS | TECH |
|-------------|-----------|---------------|----------------|------|
| Number      | LENGTH    | TYPE          | AVAILABLE      | NOTE |
| 90-50562-12 | 12 inches | M17/176-00002 | Yes            |      |

#### **FOR CONNECTOR OPTIONS SEE PAG