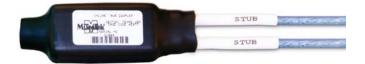

#### **OPTION 4**

STUB LEAD LEFT AND STUB LEAD RIGHT

### **OPTION 5**

TWO STUB LEADS ON ONE SIDE

| PART        | LEAD      | LEAD          | CUSTOM LENGTHS | TECH |
|-------------|-----------|---------------|----------------|------|
| Number      | LENGTH    | TYPE          | AVAILABLE      | NOTE |
| 90-50562-12 | 12 inches | M17/176-00002 | Yes            |      |