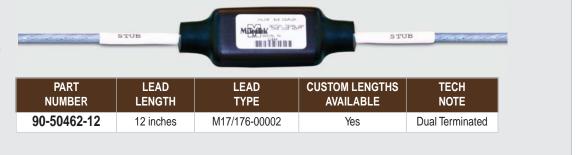

# 2-STUB INLINE BUS COUPLER

## **OPTION 1**

BUS LEAD AND STUB LEAD LEFT AND BUS LEAD AND STUB LEAD RIGHT



## **OPTION 2**

BUS LEAD AND STUB LEAD LEFT AND STUB LEAD RIGHT



## **OPTION 3**

BUS LEAD LEFT AND TWO STUB LEADS RIGHT



| PART        | LEAD      | LEAD          | CUSTOM LENGTHS | TECH              |
|-------------|-----------|---------------|----------------|-------------------|
| NUMBER      | LENGTH    | TYPE          | AVAILABLE      | NOTE              |
| 90-50362-12 | 12 inches | M17/176-00002 | Yes            | Single Terminated |

#### **OPTION 4**

STUB LEAD LEFT AND STUB LEAD RIGHT



### **OPTION 5**

TWO STUB LEADS ON ONE SIDE



| PART        | LEAD      | LEAD          | CUSTOM LENGTHS | TECH |
|-------------|-----------|---------------|----------------|------|
| Number      | LENGTH    | TYPE          | AVAILABLE      | NOTE |
| 90-50562-12 | 12 inches | M17/176-00002 | Yes            |      |

#### **FOR CONNECTOR OPTIONS SEE PAGES 81-83 AND PAGE 86**

Contact us with your application and we will install the connectors on the coupler leads for you.