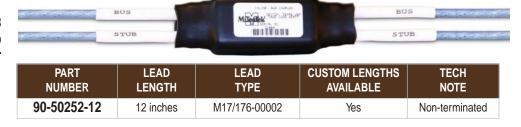

# 2-STUB INLINE BUS COUPLER

## **OPTION 1**

BUS LEAD AND STUB LEAD LEFT AND BUS LEAD AND STUB LEAD RIGHT



## **OPTION 2**

BUS LEAD AND STUB LEAD LEFT AND STUB LEAD RIGHT



## **OPTION 3**

BUS LEAD LEFT AND TWO STUB LEADS RIGHT



| PART        | LEAD      | LEAD          | CUSTOM LENGTHS | TECH              |
|-------------|-----------|---------------|----------------|-------------------|
| NUMBER      | LENGTH    | TYPE          | AVAILABLE      | NOTE              |
| 90-50362-12 | 12 inches | M17/176-00002 | Yes            | Single Terminated |

#### **OPTION 4**

STUB LEAD LEFT AND STUB LEAD RIGHT



### **OPTION 5**

TWO STUB LEADS ON ONE SIDE



| PART        | LEAD      | LEAD          | CUSTOM LENGTHS | TECH |
|-------------|-----------|---------------|----------------|------|
| Number      | LENGTH    | TYPE          | AVAILABLE      | NOTE |
| 90-50562-12 | 12 inches | M17/176-0